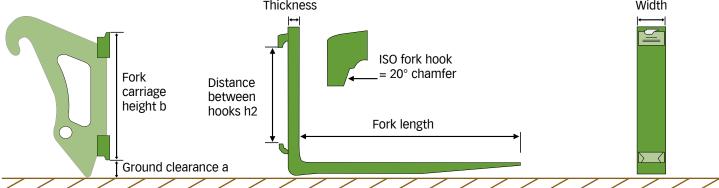

Inquiry form for ISO forks

> Please return by fax to +49 2736 294913-894 or via e-mail to: sales@ankona.eu

| Personal data                                                                                                           |                     |                            |
|-------------------------------------------------------------------------------------------------------------------------|---------------------|----------------------------|
| Name                                                                                                                    | Company             |                            |
| Position                                                                                                                | Street              |                            |
| Telephone                                                                                                               | Postal code, City   |                            |
| E-Mail                                                                                                                  | Country             |                            |
| Information on the machine                                                                                              |                     |                            |
| Manufacturer                                                                                                            |                     |                            |
| Model                                                                                                                   |                     |                            |
| ☐ Original fork carriage ☐ Third-party fork carriage, mal                                                               | nufacturer:         |                            |
| Information on the forks Quantity                                                                                       |                     |                            |
| Cross-section (Width x Thickness)                                                                                       | mm x                | mm                         |
| Fork length = front face of the shank to the fork tip                                                                   |                     | mm                         |
| Capacity = 80% of the static tipping load                                                                               |                     | kg                         |
| Type of suspension known?                                                                                               | Alt., please state: |                            |
| Fork carriage height b resp. distance between hooks h2                                                                  | b = mm or h2 =      | mm                         |
| Ground clearance a = distance between the lower fork carriage section and the ground (quick coupler completely lowered) |                     | mm                         |
| Thickness                                                                                                               |                     | Width                      |
| ITIICKIE55                                                                                                              |                     | vvidti<br>  <del>←</del> → |